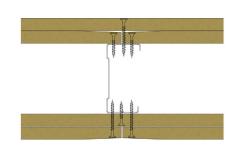

## 70-S-57 - SPEEDLINE System Data Sheet - Version V1 (24-10-23)

SPEEDLINE 70mm 'C' Stud Partition @600mm Ctrs, with 2x Siniat GTEC 12.5mm Standard Board each side