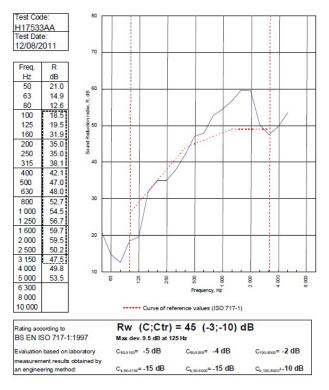

## System Performance Breakdown

Fire Resistance: BS476 Part 22:1987: Test Ref & Date or Applied Ref & Report: Max Height: Thickness: Duty Grade: BS 5234: Part 2:1992: Sound Insulation:

60/60 Minutes (Integrity/Insulation). - BRE Report P102396-1011C Refer to Speedline Specification Clause 122 mm. (At Base Track, Excluding Finishes) Severe - Annexes A-F 45 R<sub>w</sub>dB, Date Tested or Assessed Against - 12/08/2011